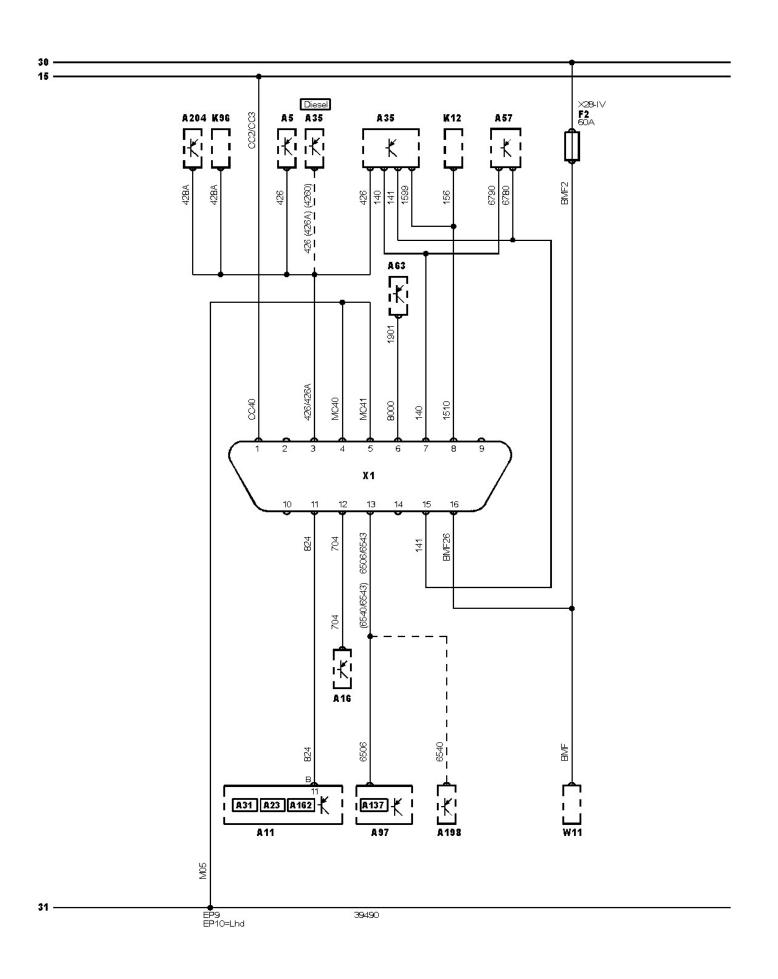

| A16    | ABS control module                                  |  |  |
|--------|-----------------------------------------------------|--|--|
| A63    | AC control module                                   |  |  |
| A204   | AC cut-off control module                           |  |  |
| A137   | Airbag control module                               |  |  |
| A23    | Alarm system control module                         |  |  |
| 31     | Battery -                                           |  |  |
| 30     | Battery +                                           |  |  |
| A31    | Central locking control module                      |  |  |
| X1     | Data link connector (DLC)                           |  |  |
| EP10   | Earth point location 10                             |  |  |
| EP9    | Earth point location 9                              |  |  |
| A35    | Engine control module (ECM)                         |  |  |
| K12    | Engine coolant blower motor relay                   |  |  |
| K96    | Exhaust gas recirculation (EGR) relay               |  |  |
| F      | Fuse                                                |  |  |
| X28-IV | Fuse box/relay plate, engine bay                    |  |  |
| 15     | Ignition switch - ignition ON                       |  |  |
| A162   | Immobilizer control module                          |  |  |
| A5     | Instrument panel                                    |  |  |
| A11    | Multifunction control module                        |  |  |
| A97    | Seat belt presenter control module                  |  |  |
| W11    | Spare cable                                         |  |  |
| A198   | Supplementary restraint system (SRS) control module |  |  |
| A57    | Transmission control module (TCM)                   |  |  |

NOTE: In certain diagrams (Citroen, Peugeot & Renault), colour codes are replaced by numbers which are used to identify a particular cable and not the colour. In this instance, the cables will be numbered at each end close to the harness connector.